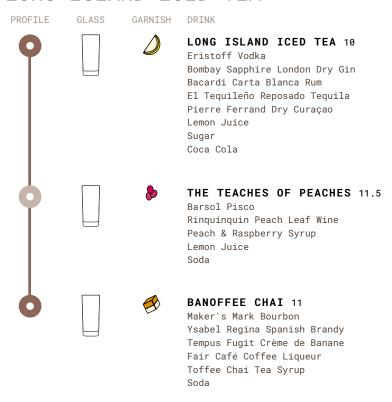

### LONG ISLAND ICED TEA

The Long Island Iced Tea if it were cosplaying as a decadent dessert. Playful and easy to drink.