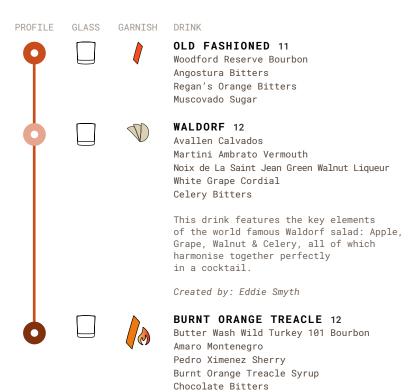

UCE**

Created using only the freshest and finest ingredients, paired with the best spirits and liqueurs available, including some special elixirs we made ourselves.

#### **HERITAGE**

From where it all started to where we are now.

### OUR TEAM

Our bar team is continually creating and developing new drinks with a whole range of homemade ingredients. We make our own tinctures, bitters, shrubs and syrups, with ever changing flavours throughout the year.

And we love to talk about them.

If you fancy something bespoke just speak to your bartender about the style & flavour you're looking for and let them do the rest.

If you fancy a classic cocktail you can't see on our list please just ask and we will be happy to make it for you.

### **NEGRONI**



### **MARGARITA**



### OLD FASHIONED



### CORPSE REVIVER



DRINK

CORPSE REVIVER #2 10.5
Portobello Road No. 171 Gin
Pierre Ferrand Dry Curaçao
Martini Ambrato Vermouth
La Fee Absinthe

#### FRENCH RESURRECTION 11

Remy Martin VSOP Cognac Cocchi Americano Crème de Apricot La Fee Absinthe Verjus Honey Syrup Lemon Juice

#### YOMIGAERI 12

Roku Gin Maraschino Liqueur Akashi Tai Yuzushu Sake Liqueur La Fee Absinthe Maraschino Cherry Syrup Lemon Juice

Yomigaeri is Japanese for 'revival'. This drink uses Japanese Gin and Yuzu Sake to create a cherry blossom coloured twist on a Corpse Reviver.

Created by: Natalie Brown

### MAI TAI



### LONG ISLAND ICED TEA



The Long Island Iced Tea if it were cosplaying as a decadent dessert. Playful and easy to drink.

## CLASSICS

Ten classic cocktails too good for retirement. If what yo