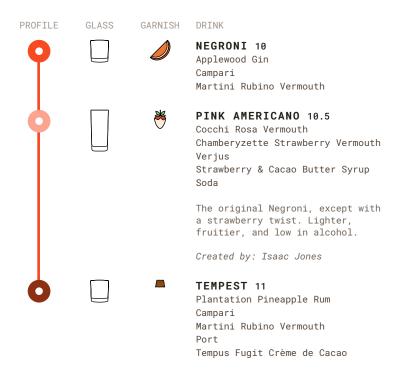

### **NEGRONI**

### CORPSE REVIVER

DRINK

CORPSE REVIVER #2 10.5
Portobello Road No. 171 Gin
Pierre Ferrand Dry Curaçao
Martini Ambrato Vermouth
La Fee Absinthe

#### FRENCH RESURRECTION 11

Remy Martin VSOP Cognac Cocchi Americano Crème de Apricot La Fee Absinthe Verjus Honey Syrup Lemon Juice

#### YOMIGAERI 12

Roku Gin Maraschino Liqueur Akashi Tai Yuzushu Sake Liqueur La Fee Absinthe Maraschino Cherry Syrup Lemon Juice

Yomigaeri is Japanese for 'revival'. This drink uses Japanese Gin and Yuzu Sake to create a cherry blossom coloured twist on a Corpse Reviver.

Created by: Natalie Brown