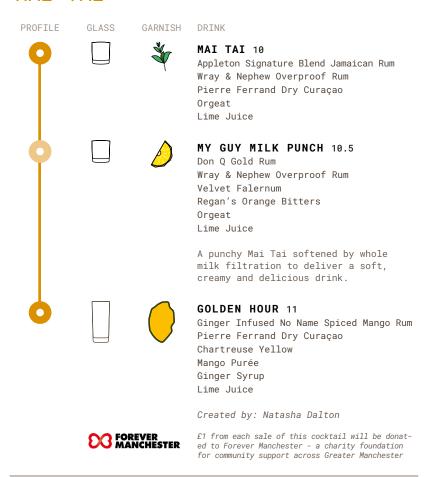

### MAI TAI

#### FRENCH MARTINI 11

Portobello Road Vanilla Vodka, Chambord Liqueur, Pineapple Juice, Raspberry £1 from each sale of this cocktail will be donated to Forever Manchester - a charity foundation for community support across Greater Manchester